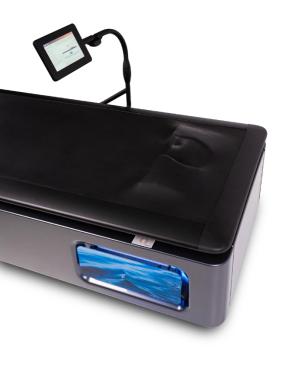

## **Touch-Display**

The self-explanatory operation in the large, rotatable touch display works intuitively. In stand-by mode, an operating video runs that explains the most important functions.

After starting the massage, all settings can be changed - so you can choose yourself how the treatment should run. The best thing is that you don't have to move, because the display can be operated comfortably from the lying position.